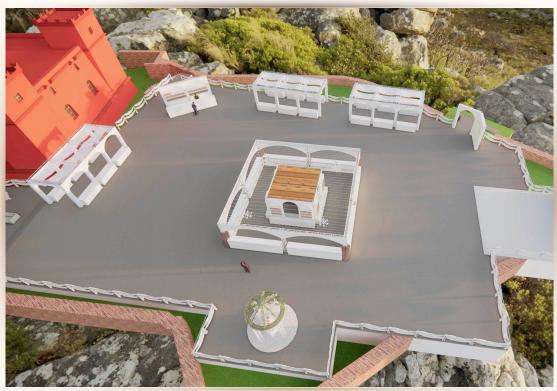

### 3D Visualisation

3D visualization of the events location, identifying key areas, defining workflow and layout by zones, and designing unique elements such as bars, food stations, stages, and access points. Throughout this process, we keep in mind production and installation considerations to ensure a seamless experience at the site.

## Event Space Transformation

The event space was expertly transformed with precise installations of bars, food stations, stages, and gathering spaces. Every detail was perfected, ensuring an immersive, memorable experience for attendees. This was all supported by a 1m height platform spanning 1398sqm to level the hill and provide a solid foundation.