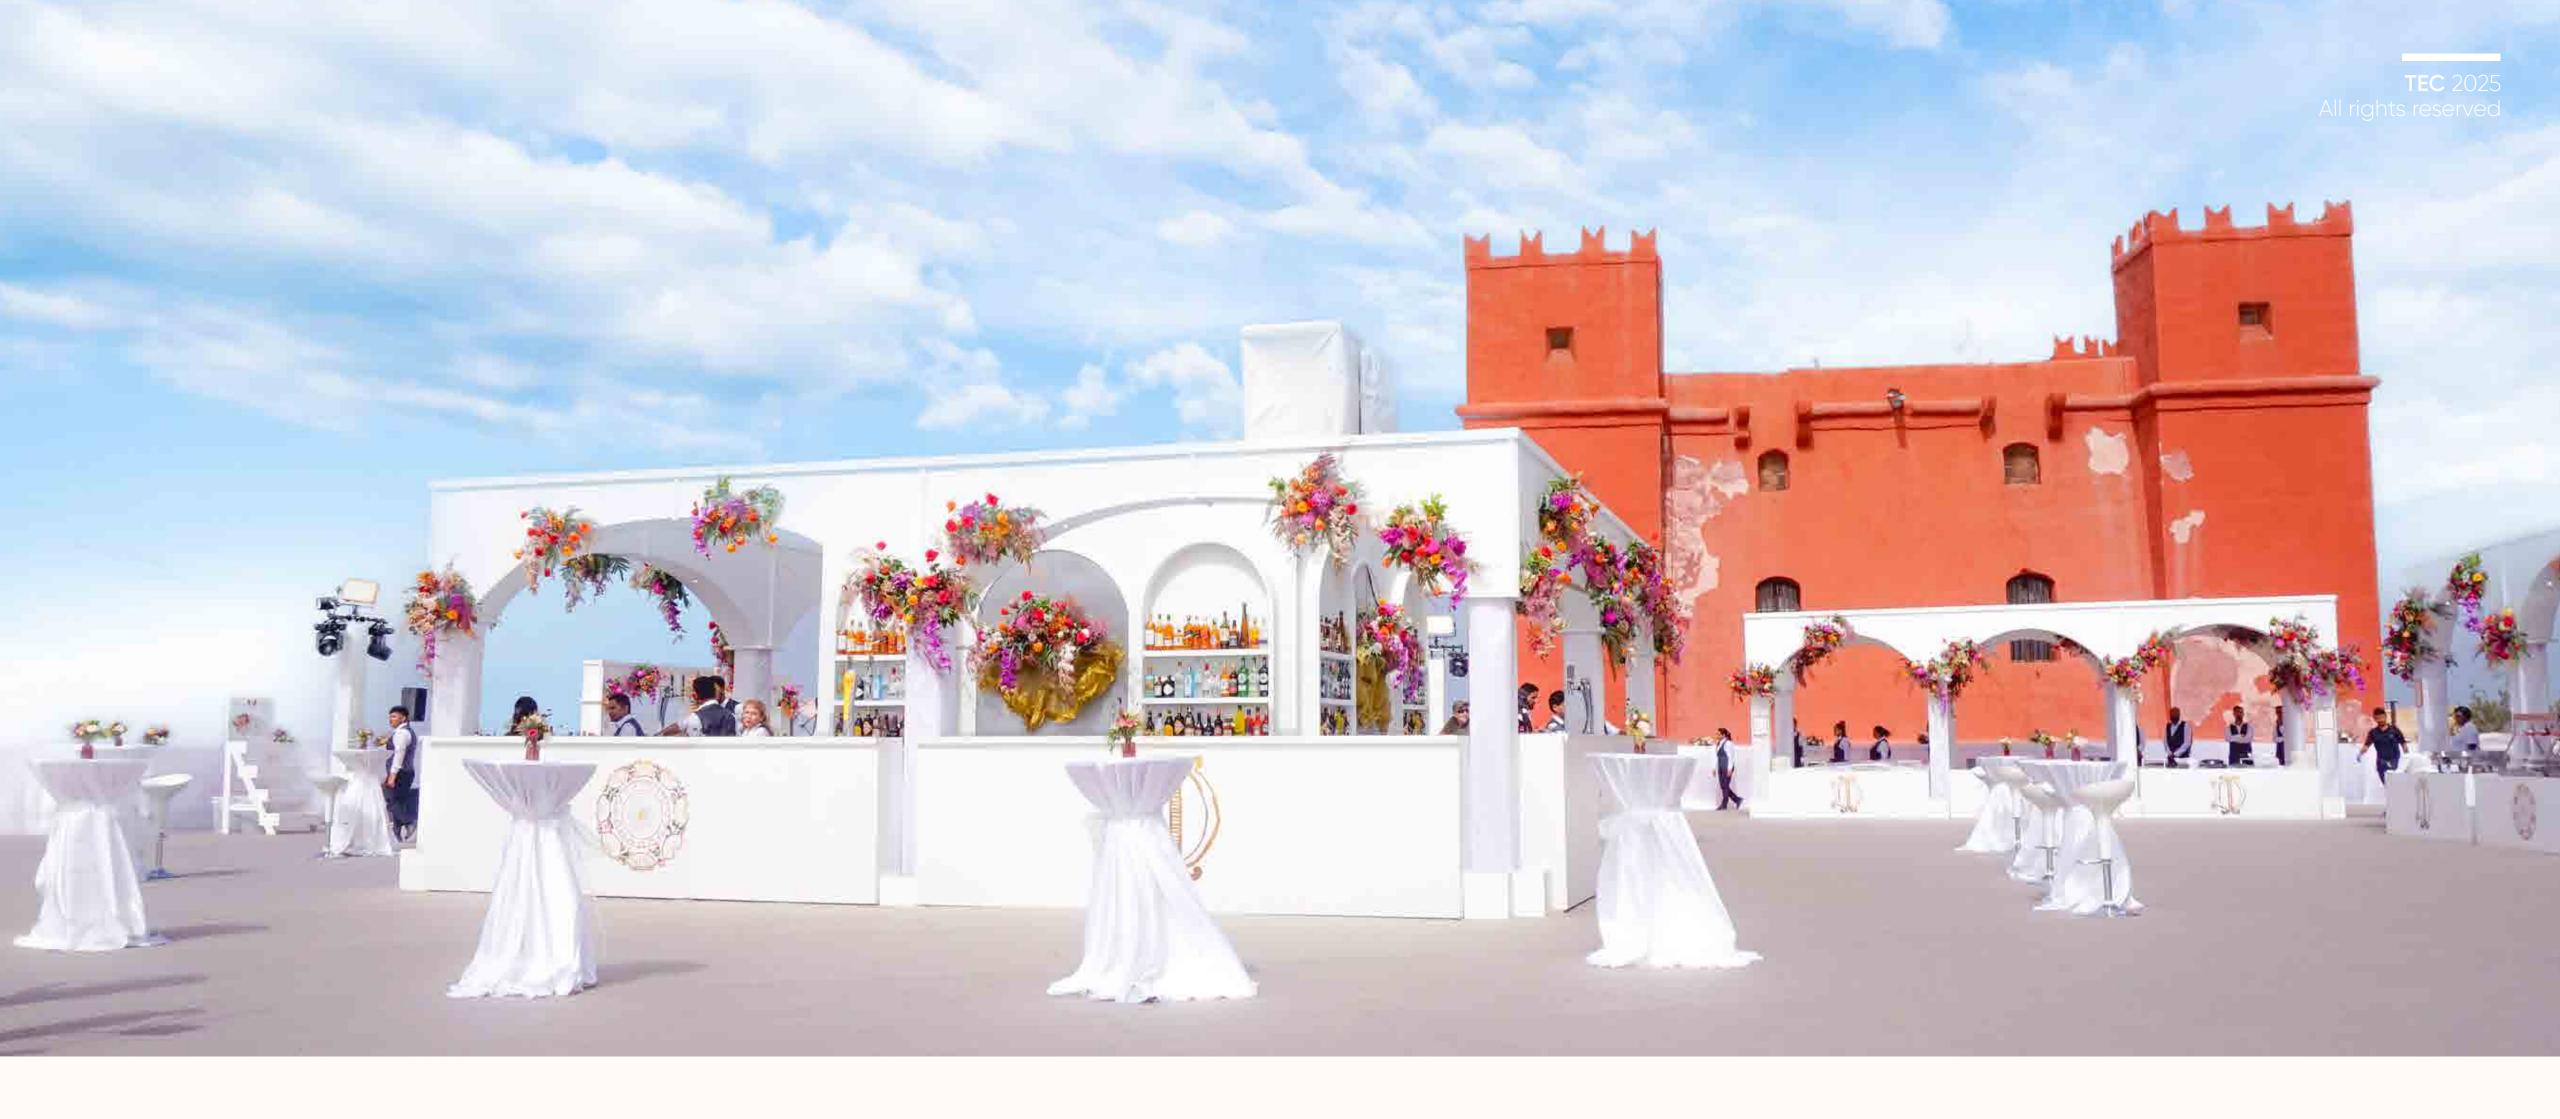

## Event Space Transformation

The event space was expertly transformed with precise installations of bars, food stations, stages, and gathering spaces. Every detail was perfected, ensuring an immersive, memorable experience for attendees. This was all supported by a 1m height platform spanning 1398sqm to level the hill and provide a solid foundation.

# Event Setup Success: Creating an Extraordinary Experience

The event setup was a stunning success, transforming the natural landscape into an immersive and memorable gathering. Expertly installed elements and strategic placement of gathering areas created a sophisticated blend of outdoor elegance and carefully crafted event design, resulting in an unforgettable experience for attendees.