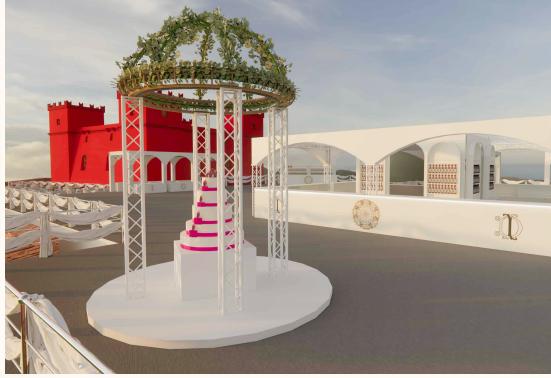

### 3D Visualisation

3D visualization of the events location, identifying key areas, defining workflow and layout by zones, and designing unique elements such as bars, food stations, stages, and access points. Throughout this process, we keep in mind production and installation considerations to ensure a seamless experience at the site.