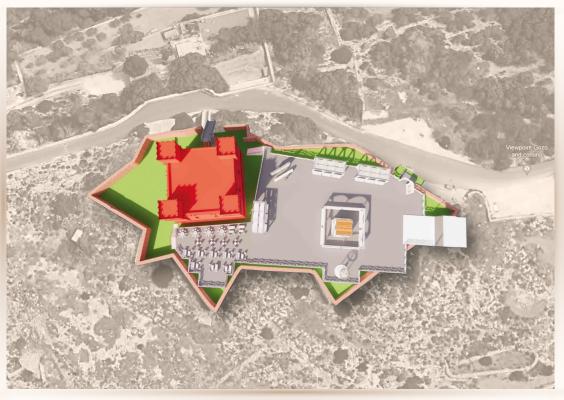

# Comprehensive Site Analysis

Site analysis covering ground conditions, topography, access, elevations, and weather conditions, as well as other relevant variables pertaining to the location, for the development of scaled plans.

## Event Space Transformation

The event space was expertly transformed with precise installations of bars, food stations, stages, and gathering spaces. Every detail was perfected, ensuring an immersive, memorable experience for attendees. This was all supported by a 1m height platform spanning 1398sqm to level the hill and provide a solid foundation.