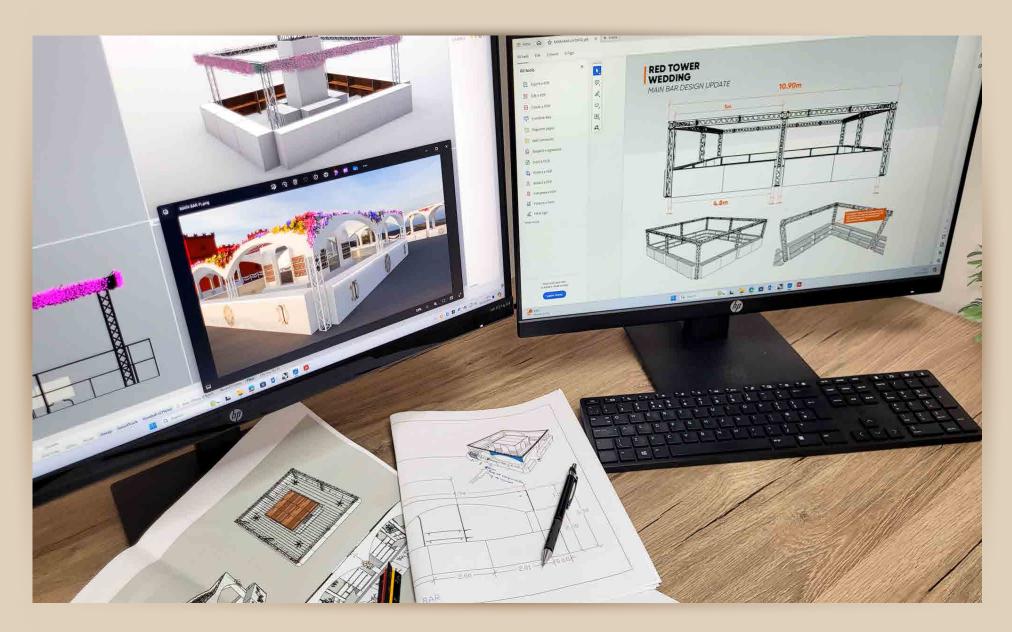

### 3D Visualisation

3D visualization of the events location, identifying key areas, defining workflow and layout by zones, and designing unique elements such as bars, food stations, stages, and access points. Throughout this process, we keep in mind production and installation considerations to ensure a seamless experience at the site.

### Expert Fabrication Process

All custom pieces are meticulously fabricated in our warehouse according to the specifications provided by the design team. Our prop masters carefully select structural and finishing materials, ensuring that each piece meets the highest standards.