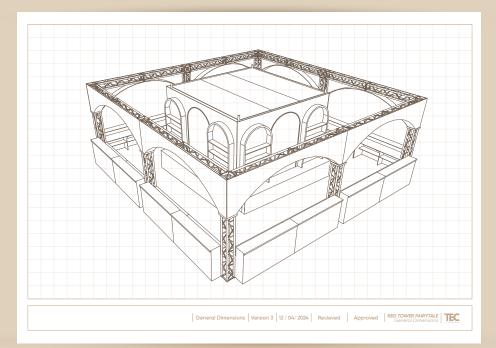

### Expert Fabrication Process

All custom pieces are meticulously fabricated in our warehouse according to the specifications provided by the design team. Our prop masters carefully select structural and finishing materials, ensuring that each piece meets the highest standards.

## Event Space Transformation

The event space was expertly transformed with precise installations of bars, food stations, stages, and gathering spaces. Every detail was perfected, ensuring an immersive, memorable experience for attendees. This was all supported by a 1m height platform spanning 1398sqm to level the hill and provide a solid foundation.