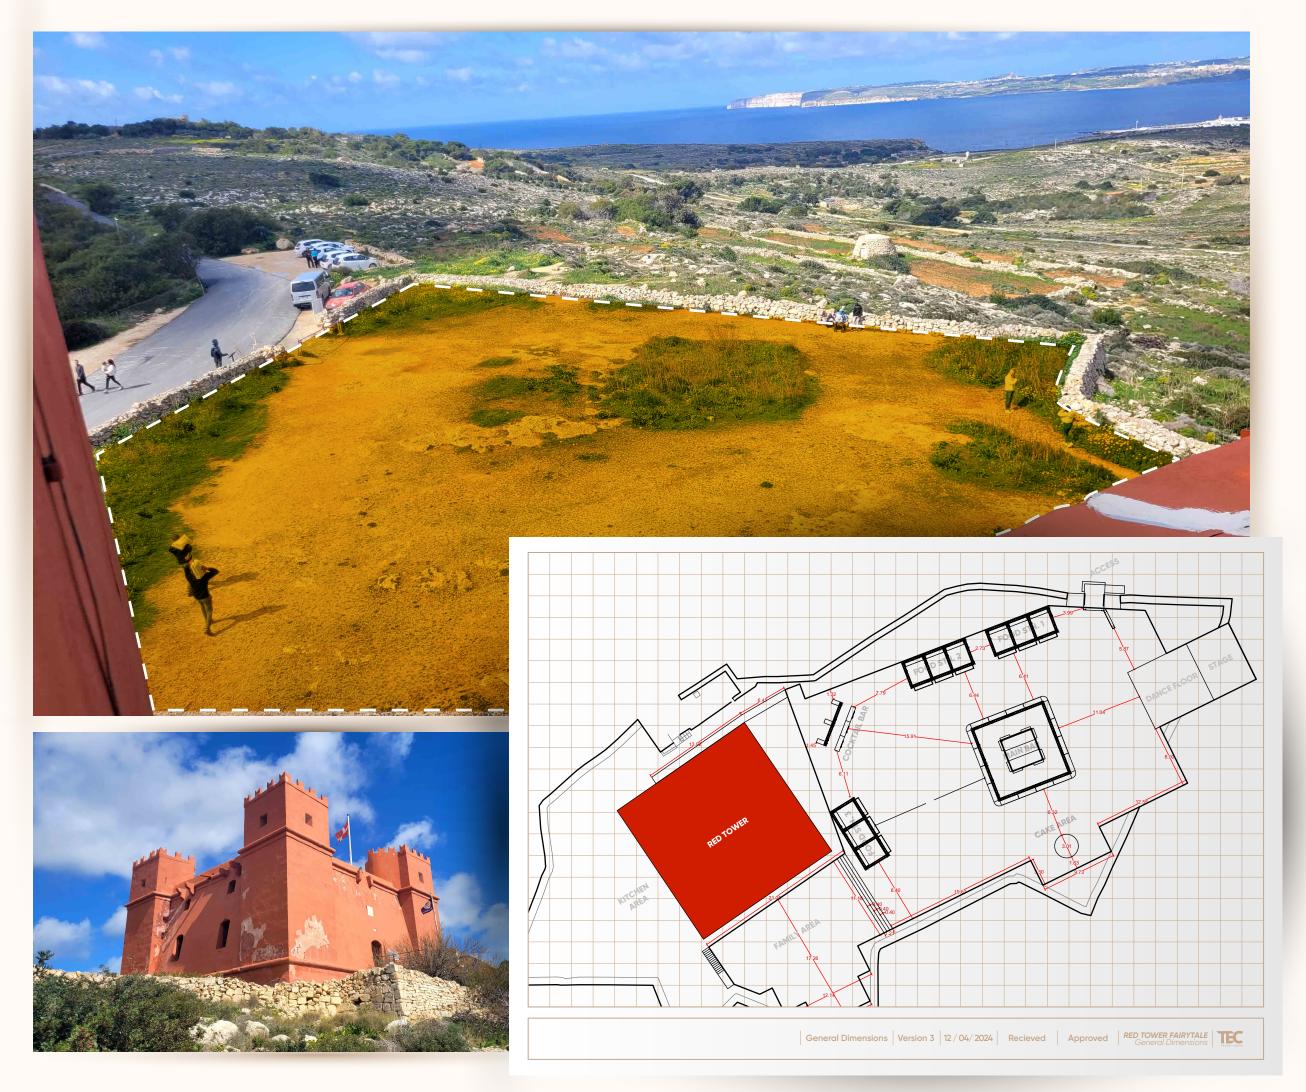

# Comprehensive Site Analysis

Site analysis covering ground conditions, topography, access, elevations, and weather conditions, as well as other relevant variables pertaining to the location, for the development of scaled plans.