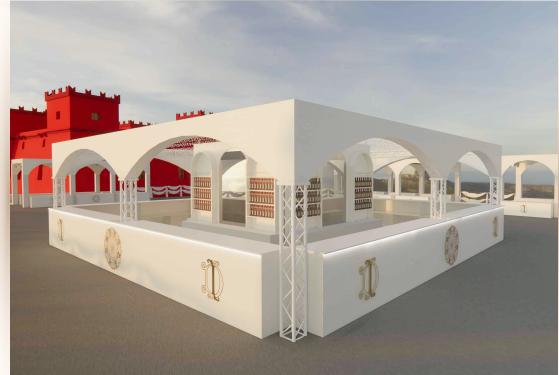

### 3D Visualisation

3D visualization of the events location, identifying key areas, defining workflow and layout by zones, and designing unique elements such as bars, food stations, stages, and access points. Throughout this process, we keep in mind production and installation considerations to ensure a seamless experience at the site.

## Event Space Transformation

The event space was expertly transformed with precise installations of bars, food stations, stages, and gathering spaces. Every detail was perfected, ensuring an immersive, memorable experience for attendees. This was all supported by a 1m height platform spanning 1398sqm to level the hill and provide a solid foundation.