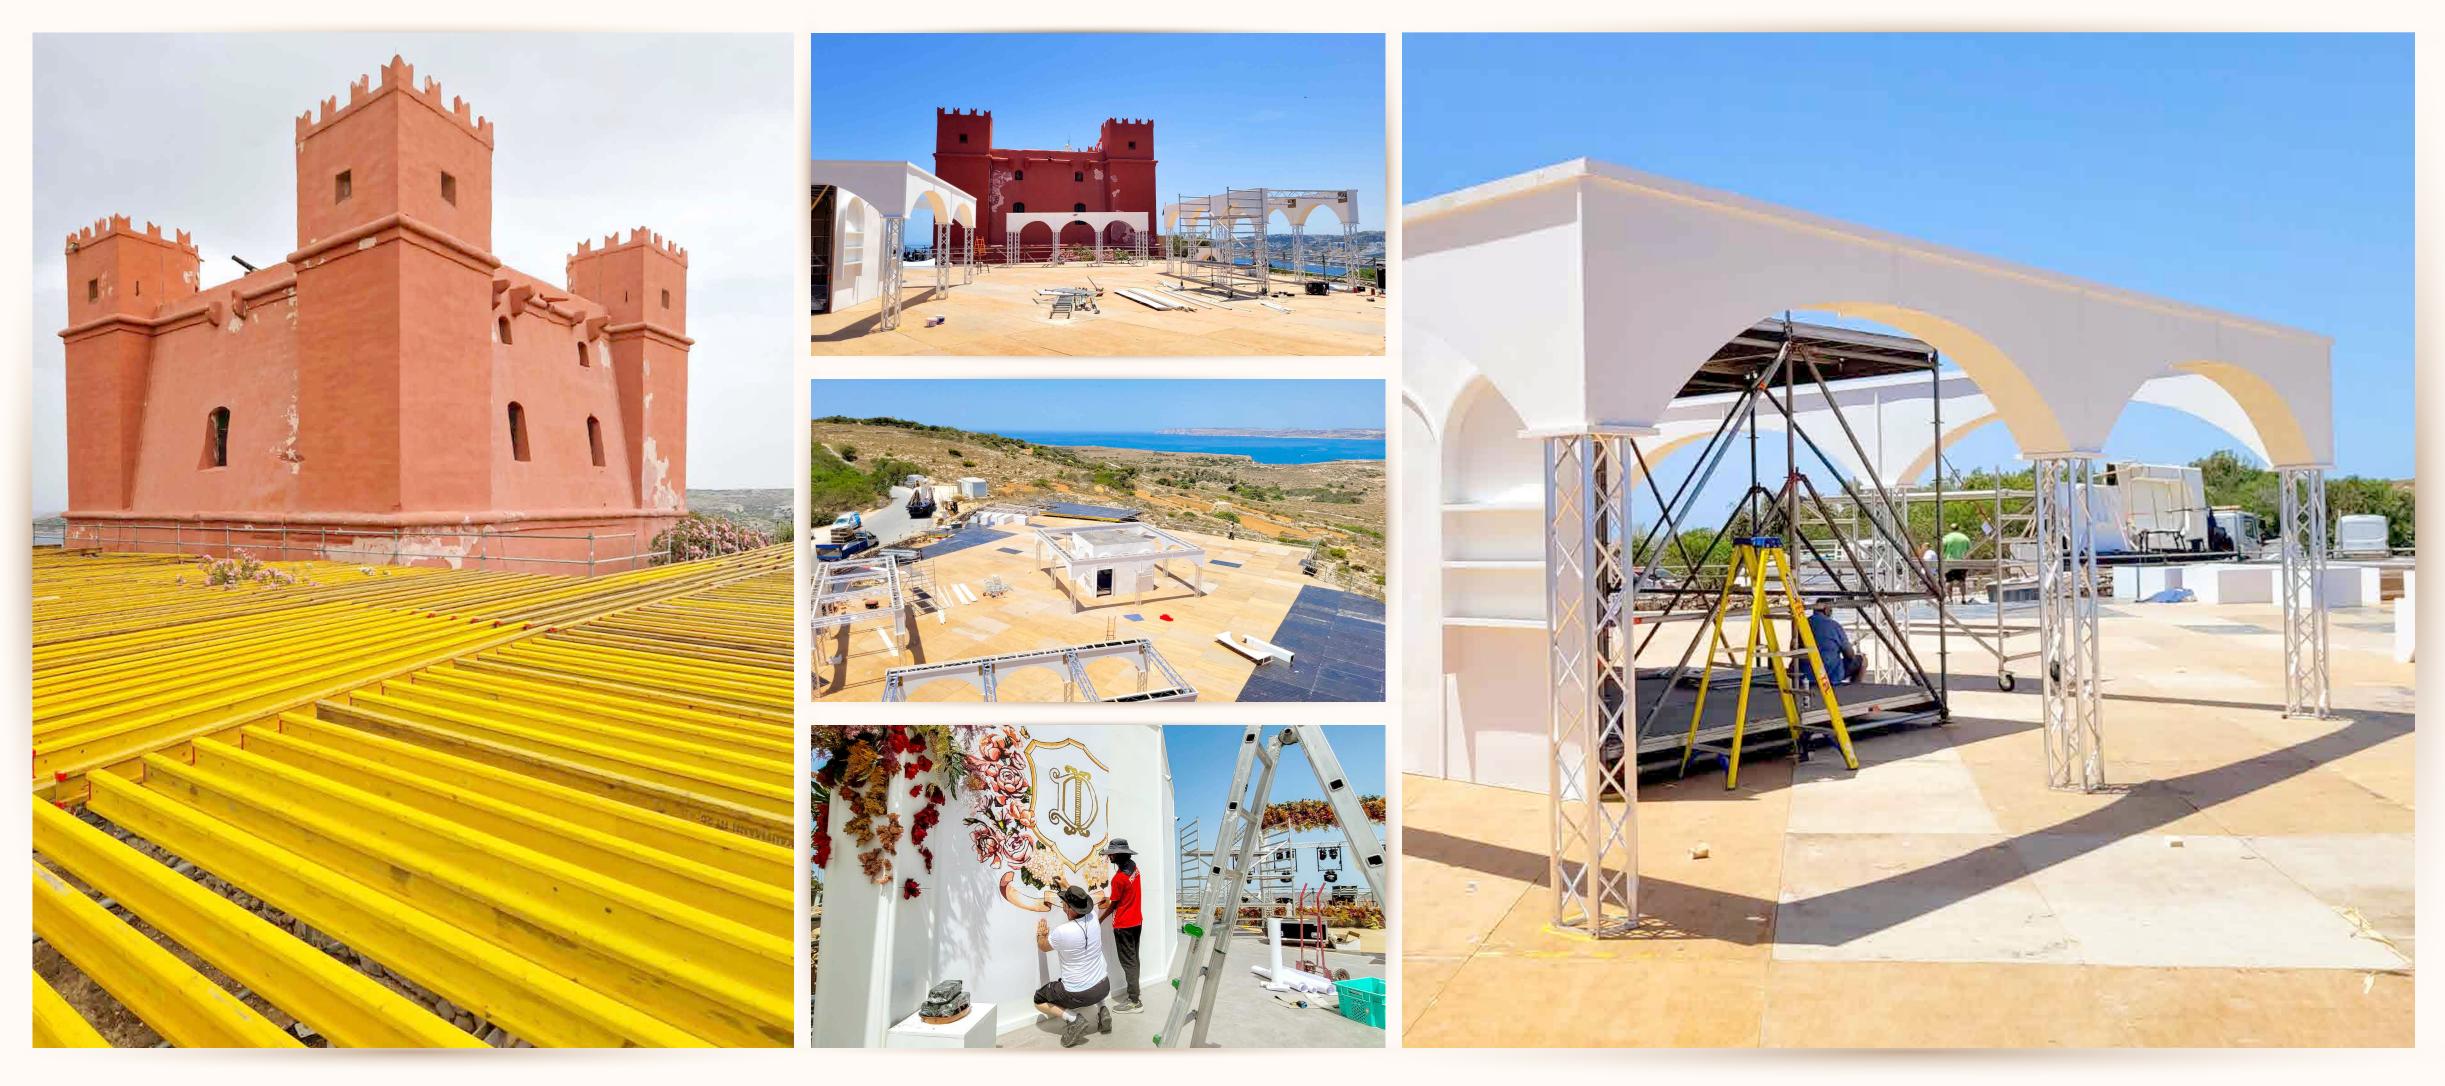

# Comprehensive Site Analysis

Site analysis covering ground conditions, topography, access, elevations, and weather conditions, as well as other relevant variables pertaining to the location, for the development of scaled plans.

## Event Space Transformation

The event space was expertly transformed with precise installations of bars, food stations, stages, and gathering spaces. Every detail was perfected, ensuring an immersive, memorable experience for attendees. This was all supported by a 1m height platform spanning 1398sqm to level the hill and provide a solid foundation.