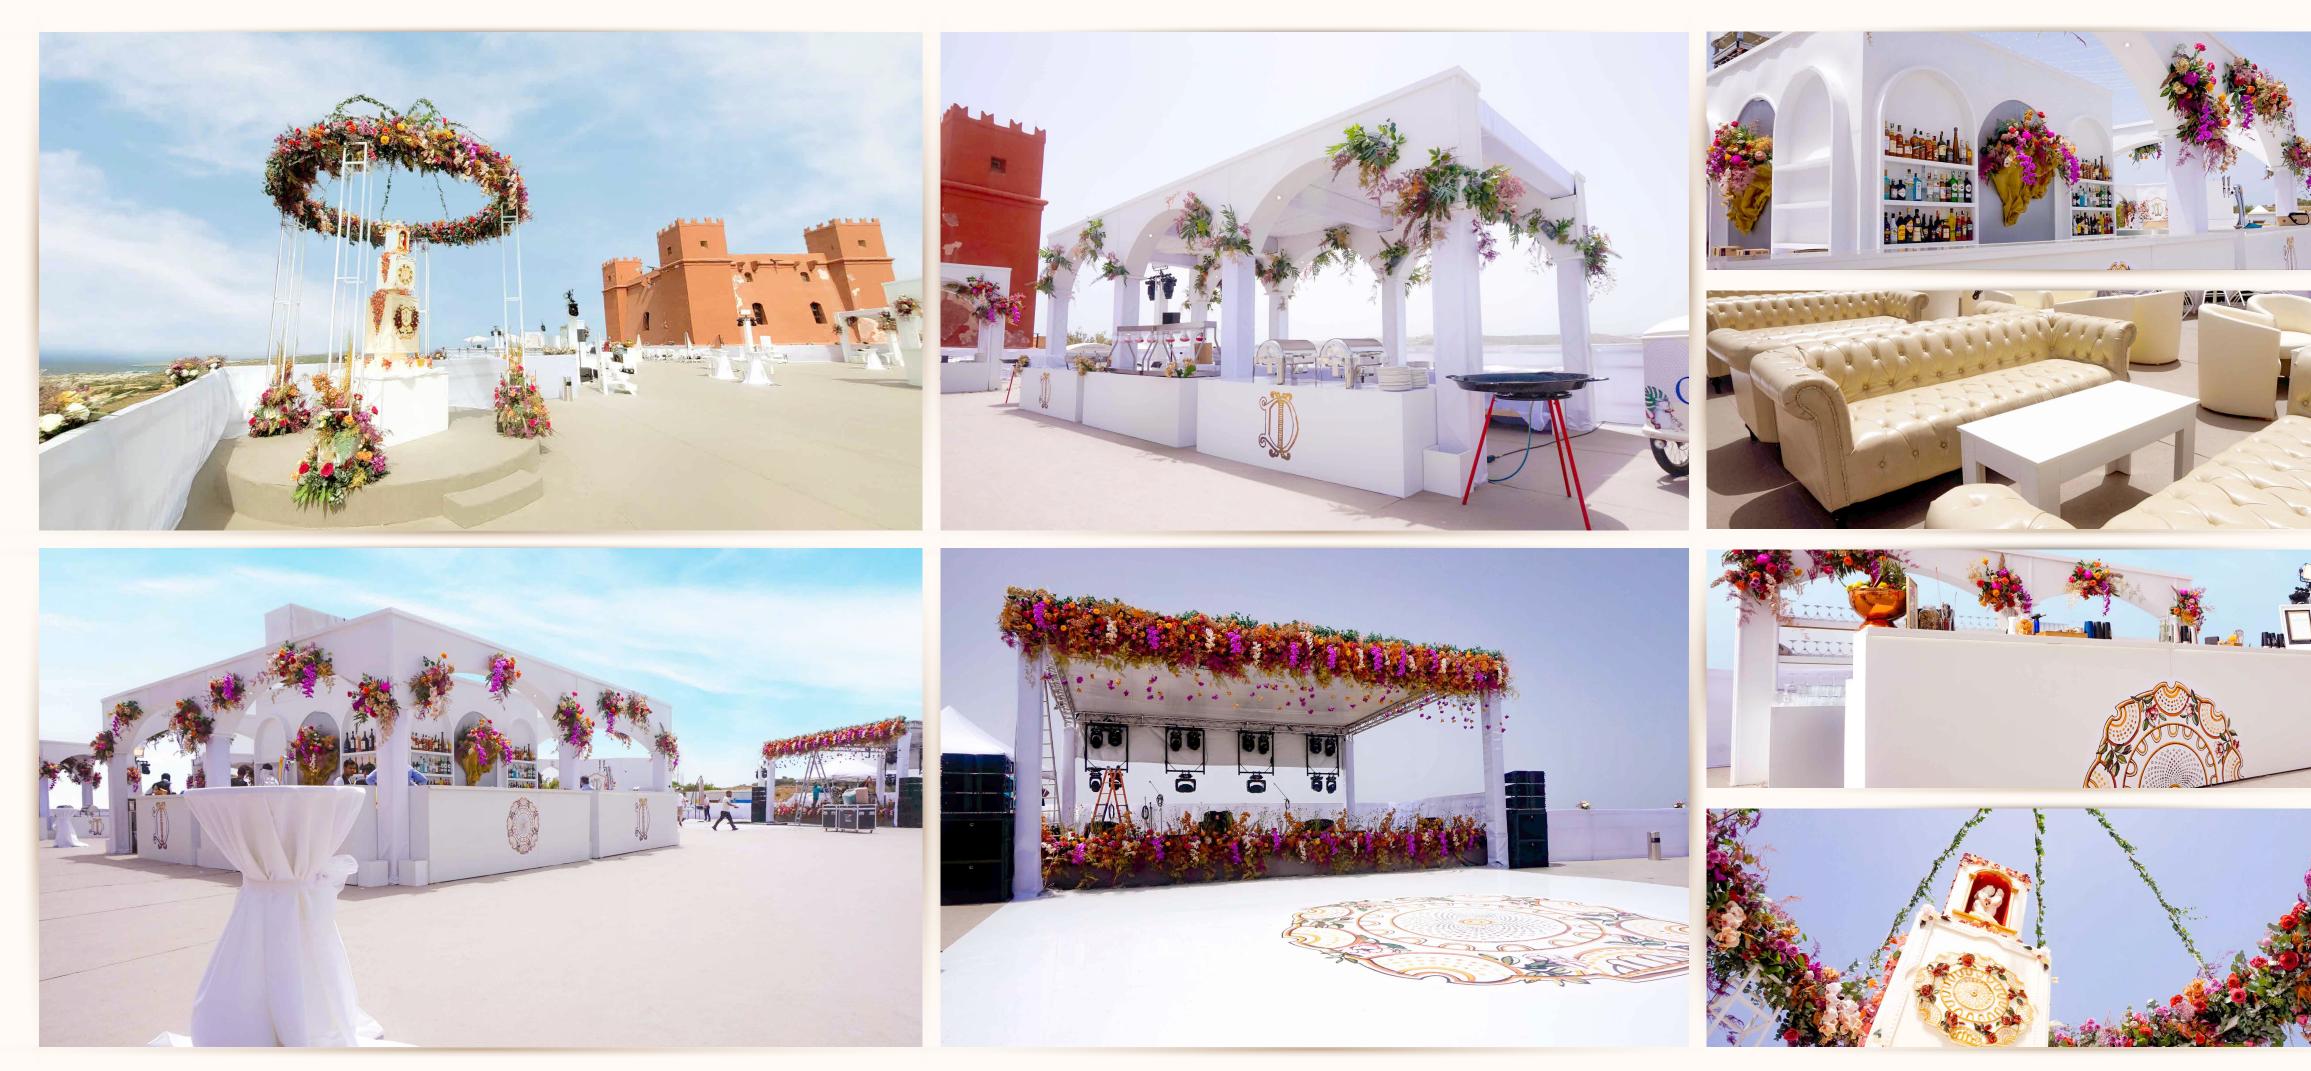

# Event Setup Success: Creating an Extraordinary Experience

The event setup was a stunning success, transforming the natural landscape into an immersive and memorable gathering. Expertly installed elements and strategic placement of gathering areas created a sophisticated blend of outdoor elegance and carefully crafted event design, resulting in an unforgettable experience for attendees.