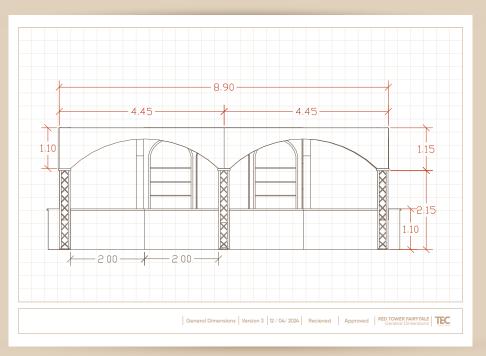

### Expert Fabrication Process

All custom pieces are meticulously fabricated in our warehouse according to the specifications provided by the design team. Our prop masters carefully select structural and finishing materials, ensuring that each piece meets the highest standards.

## Event Space Transformation

The event space was expertly transformed with precise installations of bars, food stations, stages, and gathering spaces. Every detail was perfected, ensuring an immersive, memorable experience for attendees. This was all supported by a 1m height platform spanning 1398sqm to level the hill and provide a solid foundation.